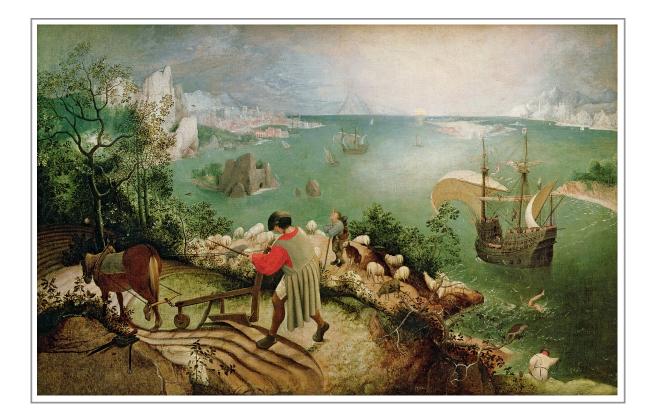

## Greek Influence Assignment 2

- Read Bulfinch, Chapter 20.
- Read the poems on Icarus (posted online) by W. H. Auden ("Musee des Beaux Arts") William Carlos Williams ("Landscape with the Fall of Icarus") and Edward Field ("Icarus") and be able to discuss the works.
- Read Ovid's version of Icarus (posted online).
- Write an outline for an essay on how Icarus is used in any of the poetic works or the painting by Breughel below. The essay will be due on the first Friday of October.